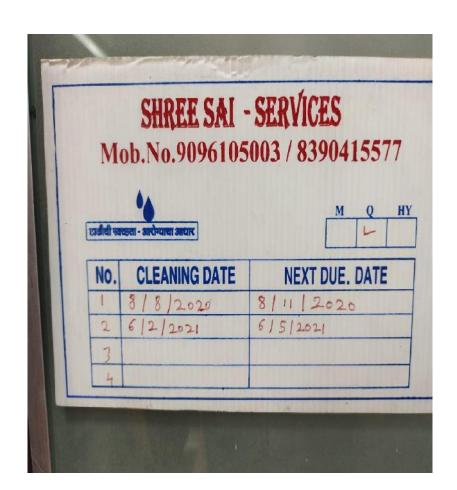

Bi  | ns & Conditions:  oods once sold will not be taken back or exchanged caller is not responsible for any loss or damage if goods in transit. | 7           | FOT-      | the particulars giv     | en above are true and correct.  GLASS HOUSE  Seed Signatory |  |  |

ATTESTED BY

PRINCIPAL
K.C.F. SOCIETY'S
COLLEGE OF ENGG &
MANAGEMENT, JALGAON

## SHREE SAI-SERVICES

2,Ronak Colony,Near Ayodhya Nagar M.I.D.C Area, JALGAON Mob: 9096105003/8390415577

Date:-05-02-2018

प्रति प्राचार्य, के.सी.ई. इंजिनीरिंग कॉलेज, जळगाव.

विषय:- पाण्याच्या टाक्या साफ करणेबाबत ....

वरील विषयास अनुसरून आपल्या महाविद्यालयातील पाण्याच्या सर्व टाक्या साफ करण्याचे ठरले असून वर्षातून ३ वेळा टाकी साफ केल्या जातील त्याचे वेळापत्रक वेळोवेळी दिले जाईल.

> आपला विश्वासू, For Shree Say Services Mshande श्री.साई सर्विसेस





Off NH 6 behind Dic Ganesh Colony Jalgaon, Maharashtra 425001, Ganesh Colony, Jalgaon, Maharashtra 425001, India

Latitude

7

21.00736176° Local 12:45:07 PM GMT 07:15:07 AM Longitude 75.55262508° Altitude 167.57 meters Friday, 07-01-2022



Off NH 6 behind Dic Ganesh Colony Jalgaon, Maharashtra 425001, Ganesh Colony, Jalgaon, Maharashtra 425001, India

21.00742396°

Longitude 75.55260003°

Local 12:45:48 PM GMT 07:15:48 AM Altitude 167.21 meters Friday, 07-01-2022



Distribution system in the campus (Centralised RO System)

## जळगाव शहर महानगरपालिका, जळगाव

फोन (०२५७) २२२ ११ छन् ६२,६३,६४,६५, फॅक्स (०२५७) २२२२२६०

30522

#### सर्वसाधारण पावती

(अकौंट कोड नमुना नं.२)

लिपीकाची सही रोकड वहीत नोंद घेतलेली आहे. अधिकृत प्राधिकाऱ्याची सही

जलगाव शहर महानगरपालिका जल

जळगाव शहर महानगरपालिका,