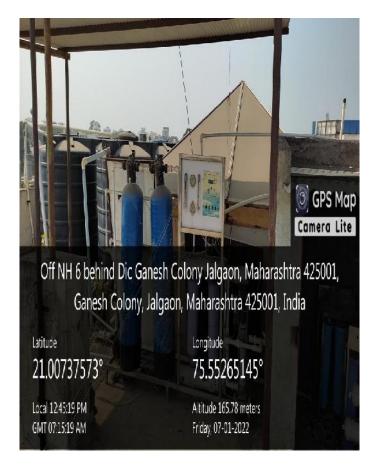

ति प्राचार्य, के.सी.ई. इंजिनीरिंग कॉलेज, जळगाव.

विषय:- पाण्याच्या टाक्या साफ करणेबाबत ....

वरील विषयास अनुसरून आपल्या महाविद्यालयातील पाण्याच्या सर्व टाक्या साफ करण्याचे ठरले असून वर्षातून ३ वेळा टाकी साफ केल्या जातील त्याचे वेळापत्रक वेळोवेळी दिले जाईल.

> आपला विश्वासू, For Shree Say Services Mshande श्री.साई सर्विसेस





Off NH 6 behind Dic Ganesh Colony Jalgaon, Maharashtra 425001, Ganesh Colony, Jalgaon, Maharashtra 425001, India

Latitude

7

21.00736176° Local 12:45:07 PM GMT 07:15:07 AM Longitude 75.55262508° Altitude 167.57 meters Friday, 07-01-2022



Off NH 6 behind Dic Ganesh Colony Jalgaon, Maharashtra 425001, Ganesh Colony, Jalgaon, Maharashtra 425001, India

21.00742396°

Longitude 75.55260003°

Local 12:45:48 PM GMT 07:15:48 AM Altitude 167.21 meters Friday, 07-01-2022



Distribution system in the campus (Centralised RO System)

## जळगाव शहर महानगरपालिका, जळगाव

फोन (०२५७) २२२ ११ छन् ६२,६३,६४,६५, फॅक्स (०२५७) २२२२२६०

30522

#### सर्वसाधारण पावती

(अकौंट कोड नमुना नं.२)

लिपीकाची सही रोकड वहीत नोंद घेतलेली आहे. अधिकृत प्राधिकाऱ्याची सही

जलगाव शहर महानगरपालिका जल

जळगाव शहर महानगरपालिका, जळगाव

पृष्ठ क्रमांक

लेखपाल/रोखपाल



## जळगाव शहर महानगरपालिका, जळगाव

महात्मा गांधी रोड, नेहरु चौक, जळगाव - ४२५००१ फोन (०२५७) २२२२२६१,६२,६३,६४,६५, फॅक्स (०२५७) २२२२२६०



Mahaima Gandhi Road, Nehru Chowk, Jalgaon - 425001 Ph (0257) 2222261,62,63,64,65, Fax (0257) 2222260



संदर्भ क्र. /ज.श.म.न.पा./फायर /७२३/२०१९-२०

दिनांक: २५/02/२०१०

#### FIRE SAFETY CERTIFICATE

Technology (name of the building or premises) at Behind D.I.C Office, N.H.06, Jalgaon Dist. Jalgaon (ad