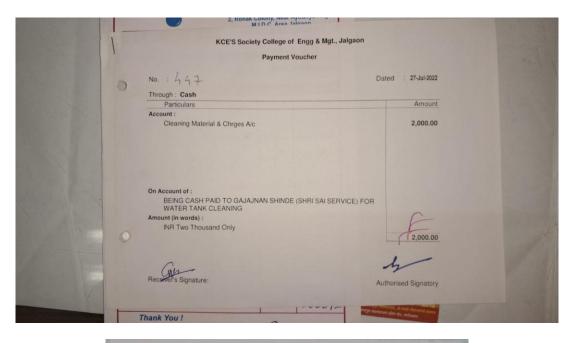

### Water Tank Cleaning Bills

| टा  | कीची स्वच्छता – आरोग्याचा            | 2, Rona       | REE SAI SI<br>k Colony, Near<br>M.I.D.C. Area,J<br>b. 9096105003, | Ayodhya Naga<br>algaon |
|-----|--------------------------------------|---------------|-------------------------------------------------------------------|------------------------|
| M/3 | S. <u>K. C. F. D</u> ajbe<br>Jalgaon | ering colle   |                                                                   | 2617/2027              |
| No. | DESCRIPTION                          | Ltr.          | Rate /Unit                                                        | AMOUNT                 |
| 1)  | Water Tank<br>Cleaning               |               |                                                                   |                        |
|     | o                                    | 14 2000 ×5    | 4001-                                                             | 20001-                 |
|     |                                      |               |                                                                   | e                      |
|     | down                                 | e mui         | not Che                                                           | yes                    |
|     | Cike                                 |               | Gny                                                               | a (                    |
|     | 1000                                 |               |                                                                   | L                      |
|     | 1171202                              | 2             | 0                                                                 | , P                    |
| 0   | 24(+10                               | - Contraction | - RECENCE                                                         | age/                   |
|     |                                      |               |                                                                   |                        |
|     |                                      | h             | 1                                                                 |                        |
|     |                                      | V             |                                                                   |                        |
|     |                                      |               |                                                                   |                        |
|     |                                      |               | Total Rs.                                                         | 2000/                  |
|     | Thank You !                          |               |                                                                   |                        |