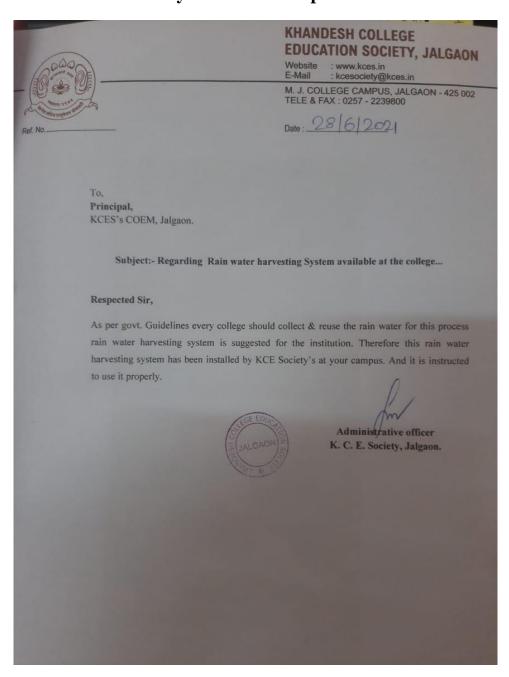

## **JALGAON**

7.1.4 Water conservation facility available in the Institution: Rain water harvesting Bore well /Open well recharge Construction of tanks and bunds Waste water recycling Maintenance of water bodies and distribution system in the campus.