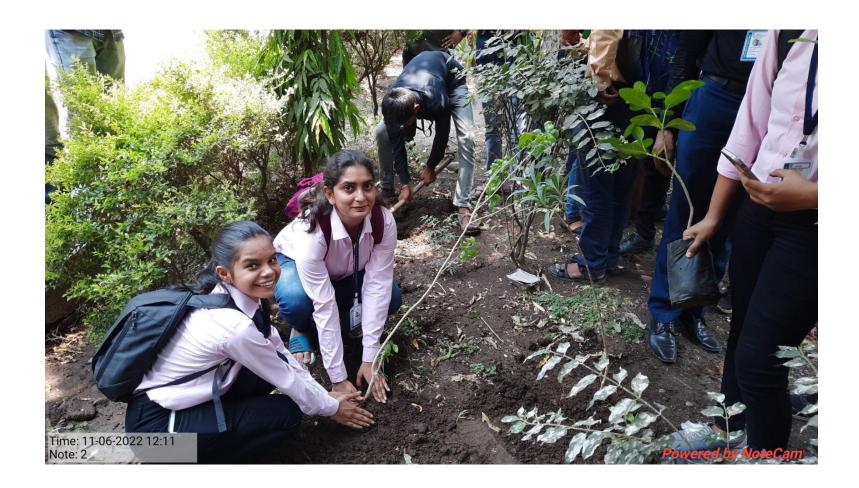

# 7.2.1 Two best practices successfully implemented by the Institution as per NAAC format provided in the Manual.