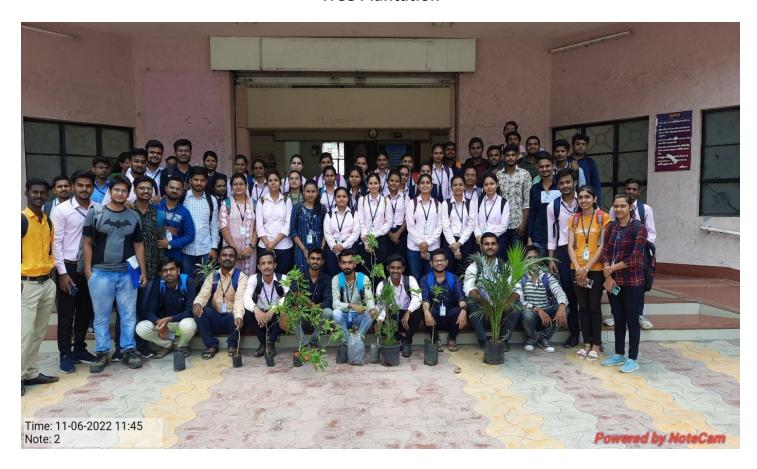

# 7.2.1 Two best practices successfully implemented by the Institution as per NAAC format provided in the Manual.