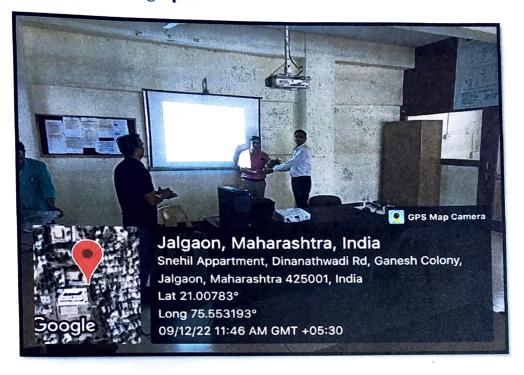

# Geo-tagged Photographs:

01

-224202

Coordinator

HOD

Principal

11

224202

# KCES's College of Engineering and Management Conducting Guest Lecture

On 9/12/2022 Department Electrical Engineering at KCES's College of Engineering and Management, Jalgaon has organized a guest lecture on "Programmable Logic Controller Automation". Mr. Rajesh Thakare and Mr. Nilesh Wagh, Director of Electrosoft System Pvt. Ltd. Jalgaon guided on this topic excellently. A large number of students participated and responded spontaneously for this lecture. Under the guidance of Principal Dr. Sanjay Sugandhi and Academic Director Dr. Sanjay Dahad and HOD of Electrical engineering department Prof. Prasad Kulkarni, the guest lecture was organized by Prof. Pravin Bhangale and Inaugurated by Prof. Kalpesh Mahajan. For the success of the program, efforts taken by Prof. Rahul Patil, Prof. Umakant Kothoke, Prof. Sachin Nath, Prof. Priyanka Gajare, Prof. Ashwini Patil.