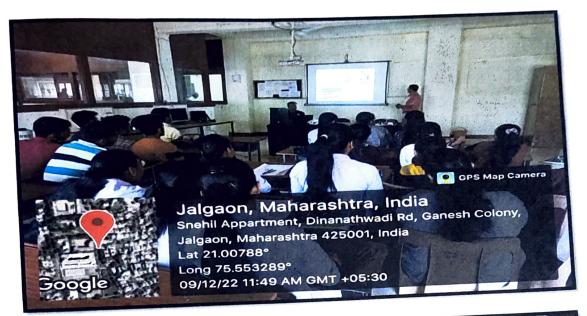

# Geo-tagged Photographs:

01

-224202

Coordinator

HOD

Principal

11

224202

# KCES's College of Engineering and Management Conducting Guest Lecture

On 9/12/2022 Department Electrical Engineering at KCES's College of Engineering and Management, Jalgaon has organized a guest lecture on "Programmable Logic Controller Automation". Mr. Rajesh Thakare and Mr. Nilesh Wagh, Director of Electrosoft System Pvt. Ltd. Jalgaon guided on this topic excellently. A large number of students participated and responded spontaneously for this lecture. Under the guidance of Principal Dr. Sanjay Sugandhi and Academic Director Dr. Sanjay Dahad and HOD of Electrical engineering department Prof. Prasad Kulkarni, the guest lecture was organized by Prof. Pravin Bhangale and Inaugurated by Prof. Kalpesh Mahajan. For the success of the program, efforts taken by Prof. Rahul Patil, Prof. Umakant Kothoke, Prof. Sachin Nath, Prof. Priyanka Gajare, Prof. Ashwini Patil.