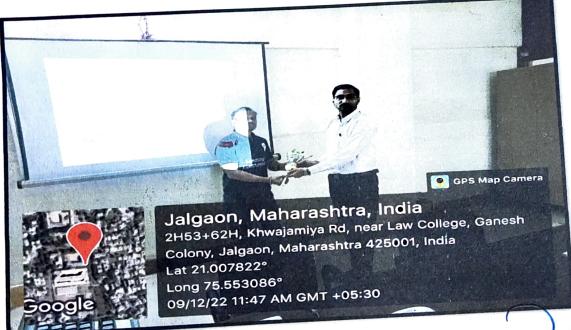

# Geo-tagged Photographs:

01

-224202

Coordinator

HOD

Principal

11

224202

# KCES's College of Engineering and Management Conducting Guest Lecture

On 9/12/2022 Department Electrical Engineering at KCES's College of Engineering and Management, Jalgaon has organized a guest lecture on "Programmable Logic Controller Automation". Mr. Rajesh Thakare and Mr. Nilesh Wagh, Director of Electrosoft System Pvt. Ltd. Jalgaon guided on this topic excellently. A large number of students participated and responded spontaneously for this lecture. Under the guidance of Principal Dr. Sanjay Sugandhi and Academic Director Dr. Sanjay Dahad and HOD of Electrical engineering department Prof. Prasad Kulkarni, the guest lecture was organized by Prof. Pravin Bhangale and Inaugurated by Prof. Kalpesh Mahajan. For the success of the program, efforts taken by Prof. Rahul Patil, Prof. Umakant Kothoke, Prof. Sachin Nath, Prof. Priyanka Gajare, Prof. Ashwini Patil.