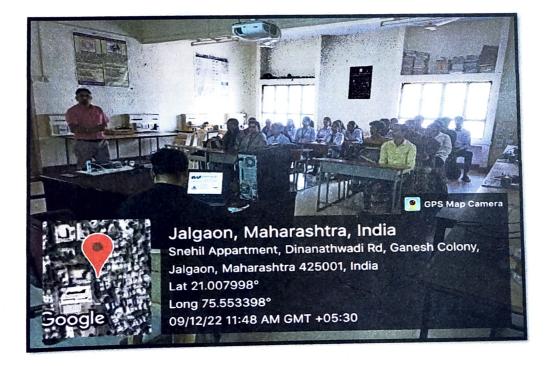

# Geo-tagged Photographs:

01

-224202

Coordinator

HOD

Principal

11

224202

# KCES's College of Engineering and Management Conducting Guest Lecture

On 9/12/2022 Department Electrical Engineering at KCES's College of Engineering and Management, Jalgaon has organized a guest lecture on "Programmable Logic Controller Automation". Mr. Rajesh Thakare and Mr. Nilesh Wagh, Director of Electrosoft System Pvt. Ltd. Jalgaon guided on this topic excellently. A large number of students participated and responded spontaneously for this lecture. Under the guidance of Principal Dr. Sanjay Sugandhi and Academic Director Dr. Sanjay Dahad and HOD of Electrical engineering department Prof. Prasad Kulkarni, the guest lecture was organized by Prof. Pravin Bhangale and Inaugurated by Prof. Kalpesh Mahajan. For the success of the program, efforts taken by Prof. Rahul Patil, Prof. Umakant Kothoke, Prof. Sachin Nath, Prof. Priyanka Gajare, Prof. Ashwini Patil.